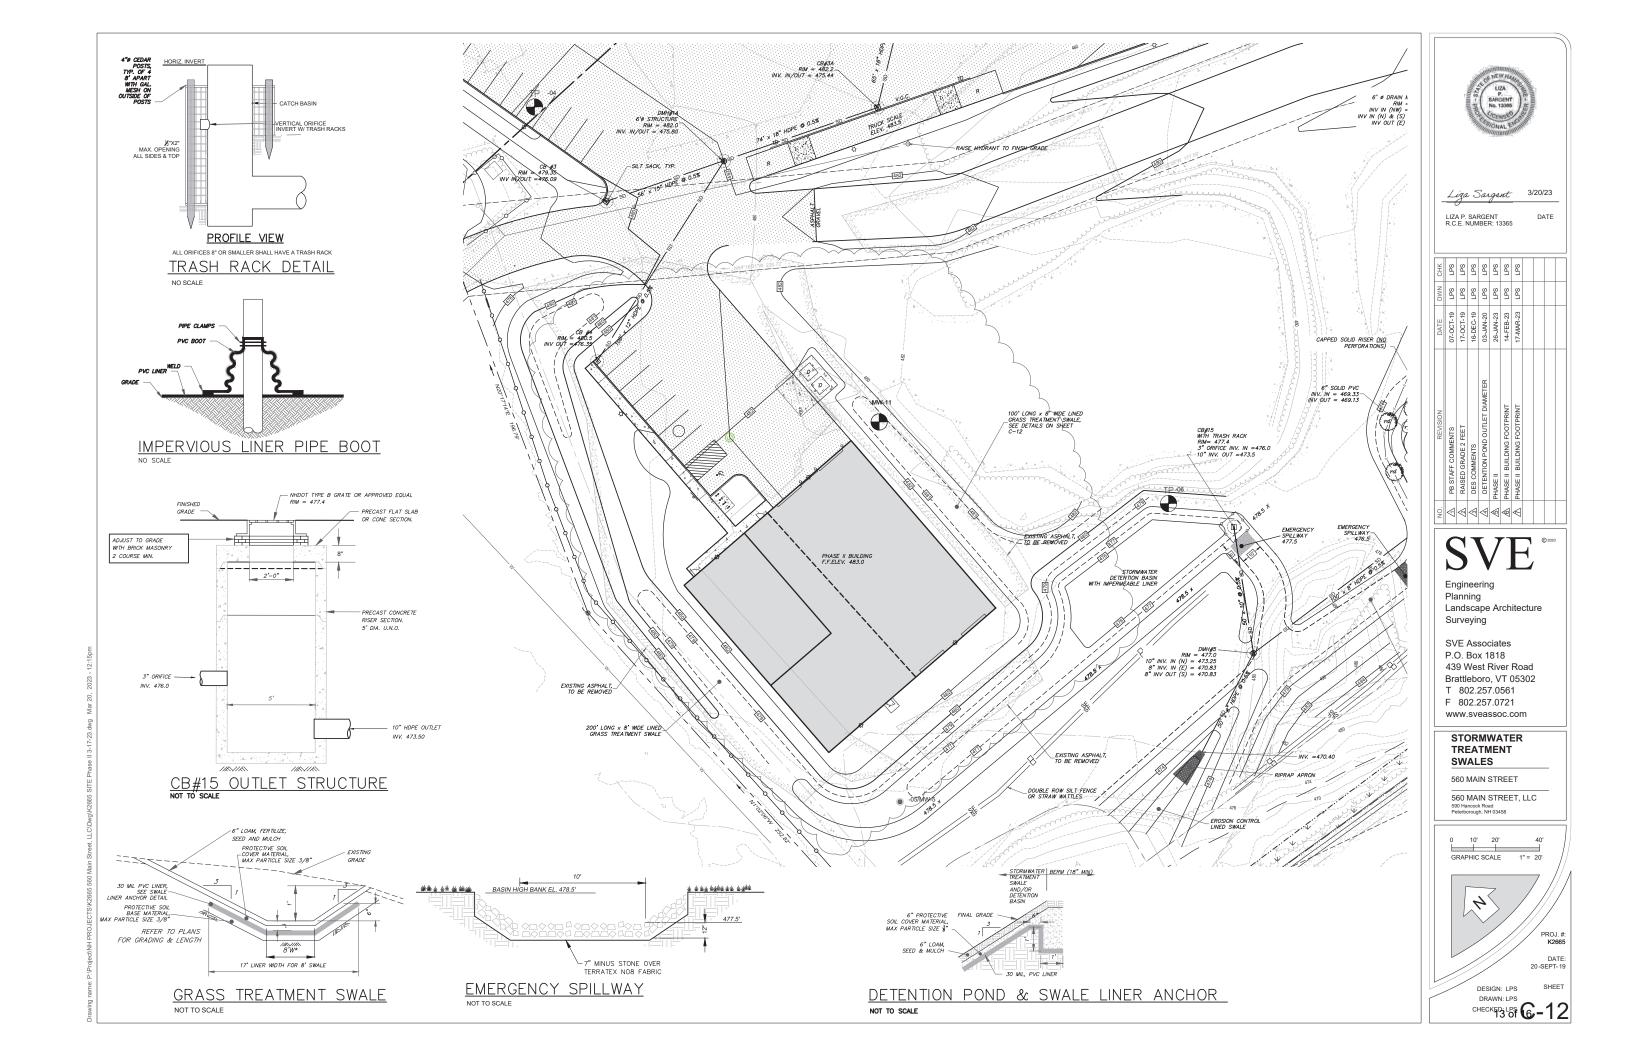

#### IV. Continued Public Hearing

a. <u>SPR-06-19, Modification #1 – Site Plan – 20 Manchester St</u> - Applicant and owner 560 Main Street LLC, proposes to lease a portion of the Froling site at 20 Manchester St (TMP #114-012-000) to Phil's Tree Service for equipment and truck storage, create a second open yard rental space, construct an addition ~3,750 sf in size to an already approved 10,000 sf building, and make minor modifications to the landscaping and parking. The property is 9.88 ac and is located in the Industrial District.

- A. <u>SPR-06-19, Modification #1 Site Plan 20 Manchester St –</u> Applicant and owner 560 Main Street LLC, proposes to lease a portion of the Froling site at 20 Manchester St (TMP #114-012-000) to Phil's Tree Service for equipment and truck storage, create a second open yard rental space, construct an addition ~3,750 sf in size to an already approved 10,000 sf building, and make minor modifications to the landscaping and parking. The property is 9.88 ac and is located in the Industrial District.
- 30