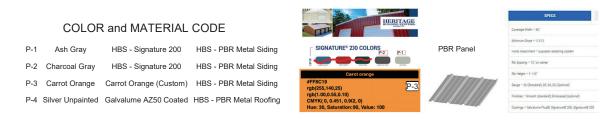

#### 4. Tree Plantings

560 Main Street LLC is seeking to plant Emerald Green Arborvitae to replace the original proposed Balsam Fir. A slight location change is also proposed.

These changes are minor in request and we hope that the original site plan can just be amended with the proposed changes.