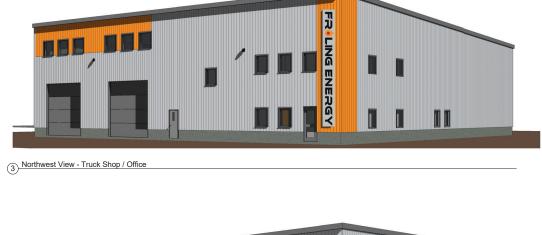

#### 2. Changes to "Phase Two" construction

560 Main Street LLC is seeking to begin construction of the approved "Phase Two" building known as the truck shop and office for Froling Energy. We are seeking to add a 3750sf addition on the east side of the already approved 100x100ft structure. This addition would house some cord wood processing machinery that we are planning to use in the future. The proposed addition is shown on the submitted site plan.