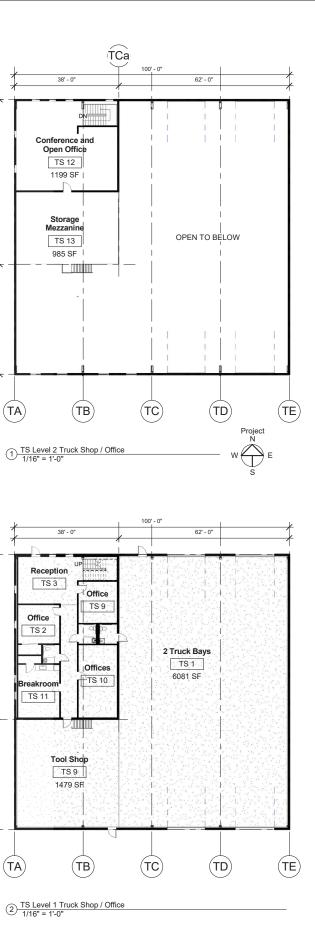

#### 2. Changes to "Phase Two" construction

560 Main Street LLC is seeking to begin construction of the approved "Phase Two" building known as the truck shop and office for Froling Energy. We are seeking to add a 3750sf addition on the east side of the already approved 100x100ft structure. This addition would house some cord wood processing machinery that we are planning to use in the future. The proposed addition is shown on the submitted site plan.