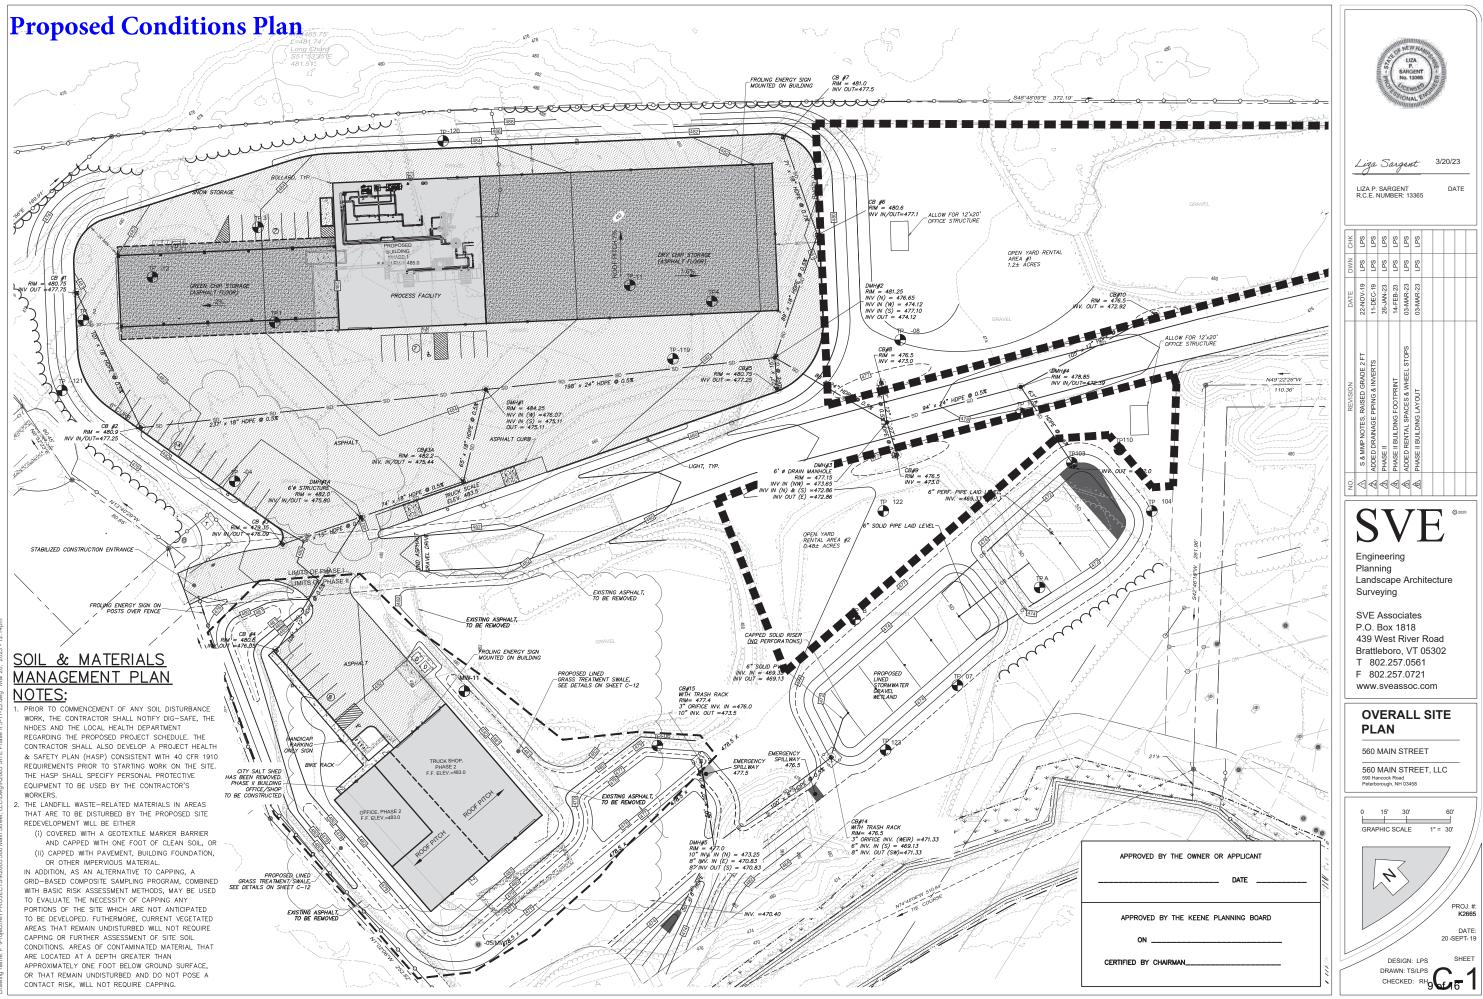

#### IV. Continued Public Hearing

a. <u>SPR-06-19, Modification #1 – Site Plan – 20 Manchester St</u> - Applicant and owner 560 Main Street LLC, proposes to lease a portion of the Froling site at 20 Manchester St (TMP #114-012-000) to Phil's Tree Service for equipment and truck storage, create a second open yard rental space, construct an addition ~3,750 sf in size to an already approved 10,000 sf building, and make minor modifications to the landscaping and parking. The property is 9.88 ac and is located in the Industrial District.

- A. <u>SPR-06-19, Modification #1 Site Plan 20 Manchester St –</u> Applicant and owner 560 Main Street LLC, proposes to lease a portion of the Froling site at 20 Manchester St (TMP #114-012-000) to Phil's Tree Service for equipment and truck storage, create a second open yard rental space, construct an addition ~3,750 sf in size to an already approved 10,000 sf building, and make minor modifications to the landscaping and parking. The property is 9.88 ac and is located in the Industrial District.
- 30

## Project Narrative: at 20 Manchester Street Keene NH

 Additional use of property for rental purposes:
 560 Main Street LLC is the current owner of the property and Froling Energy is the current Lessee of the property. Froling Energy sublets about 2 acres of the property To Phil's Tree Service for equipment storage and truck storage. Currently the property is not in compliance for this multi-use purpose and 560 Main Street is seeking the right to operate with some of its land being used for storage and business operations by others. Two areas are identified.
 Please see plans for delineation of convertible space for rental use.

#### 2. Changes to "Phase Two" construction

560 Main Street LLC is seeking to begin construction of the approved "Phase Two" building known as the truck shop and office for Froling Energy. We are seeking to add a 3750sf addition on the east side of the already approved 100x100ft structure. This addition would house some cord wood processing machinery that we are planning to use in the future. The proposed addition is shown on the submitted site plan.

3. Changes to the parking striping

The original site plan application was approved with parallel parking spots, 560 Main Street LLC is seeking to rotate the parking as shown on the plan in red.

#### 4. Tree Plantings

560 Main Street LLC is seeking to plant Emerald Green Arborvitae to replace the original proposed Balsam Fir. A slight location change is also proposed.

These changes are minor in request and we hope that the original site plan can just be amended with the proposed changes.