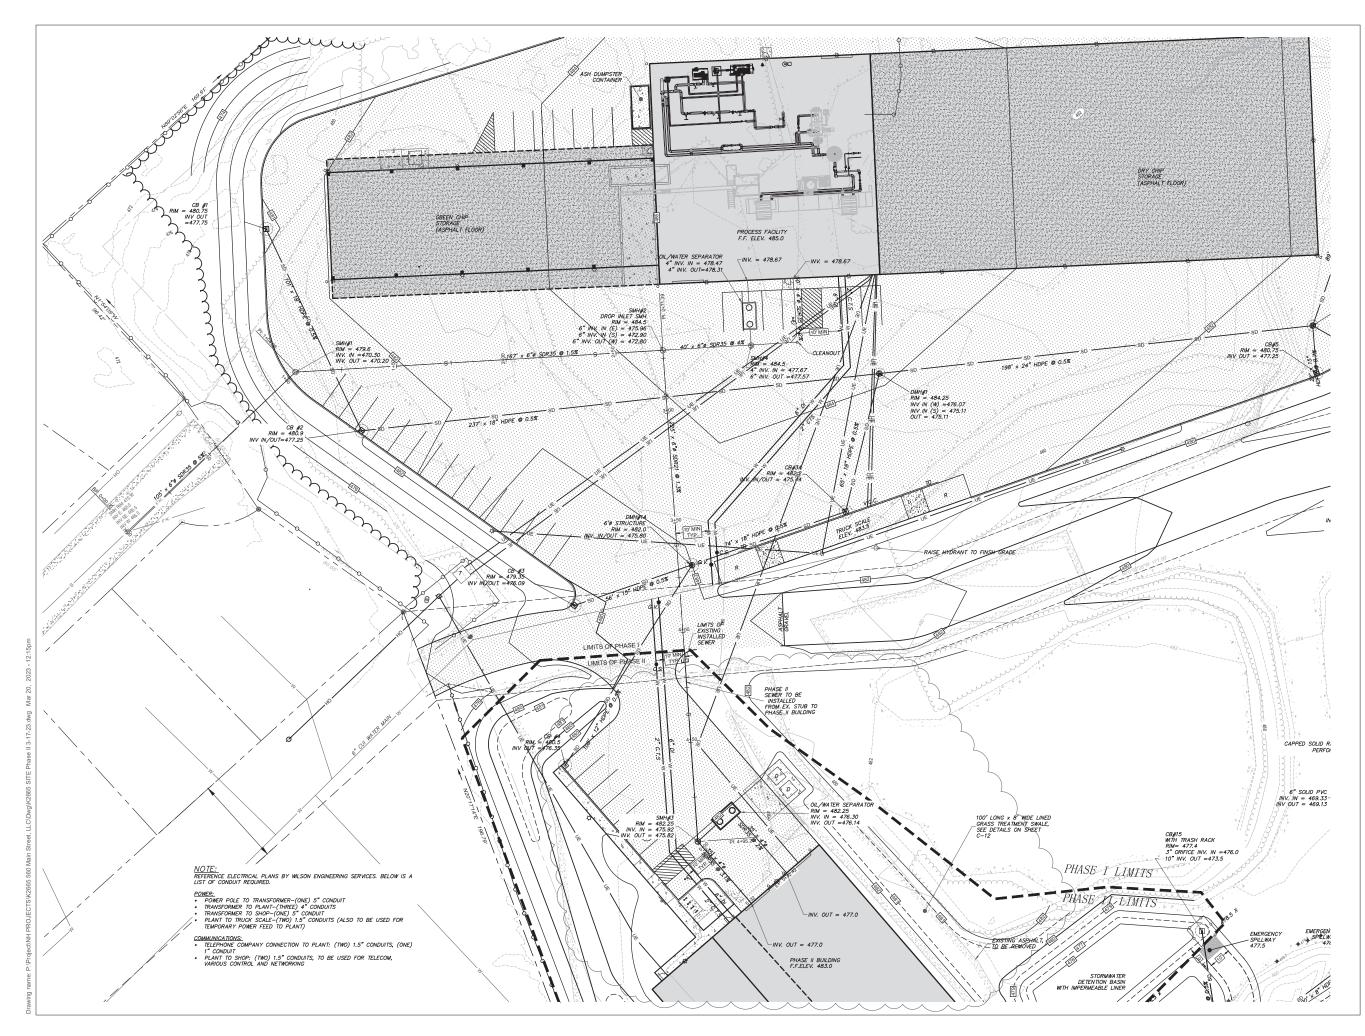

## Project Narrative: at 20 Manchester Street Keene NH

 Additional use of property for rental purposes:
 560 Main Street LLC is the current owner of the property and Froling Energy is the current Lessee of the property. Froling Energy sublets about 2 acres of the property To Phil's Tree Service for equipment storage and truck storage. Currently the property is not in compliance for this multi-use purpose and 560 Main Street is seeking the right to operate with some of its land being used for storage and business operations by others. Two areas are identified.
 Please see plans for delineation of convertible space for rental use.

#### 2. Changes to "Phase Two" construction

560 Main Street LLC is seeking to begin construction of the approved "Phase Two" building known as the truck shop and office for Froling Energy. We are seeking to add a 3750sf addition on the east side of the already approved 100x100ft structure. This addition would house some cord wood processing machinery that we are planning to use in the future. The proposed addition is shown on the submitted site plan.