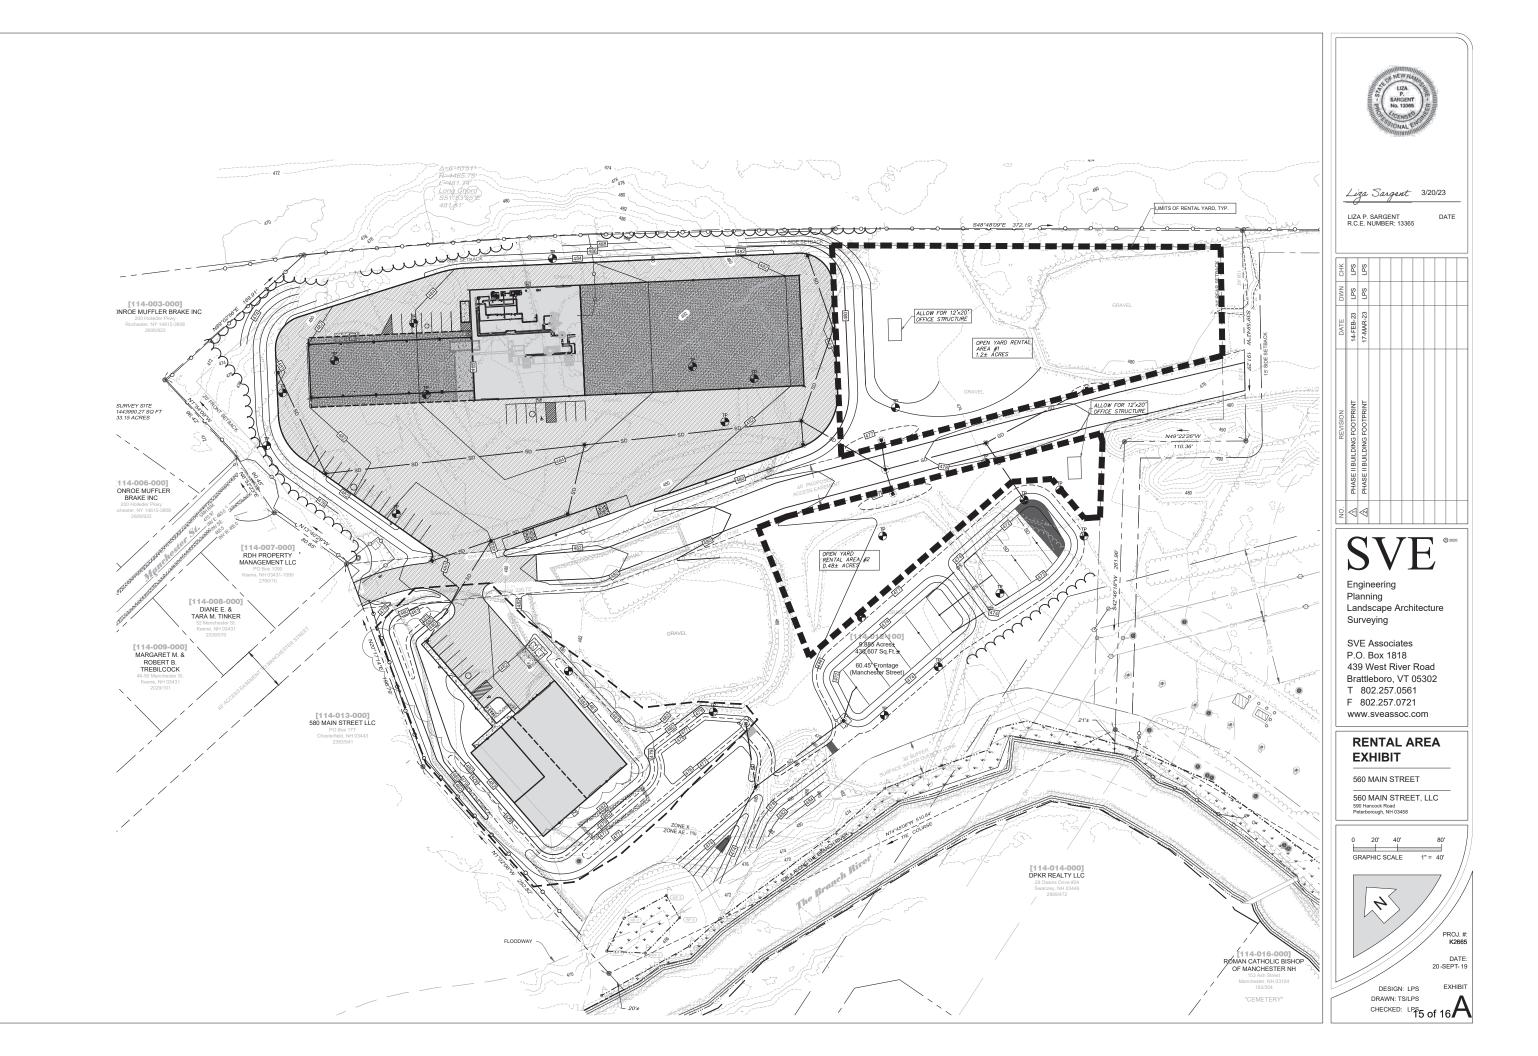

## Project Narrative: at 20 Manchester Street Keene NH

 Additional use of property for rental purposes:
 560 Main Street LLC is the current owner of the property and Froling Energy is the current Lessee of the property. Froling Energy sublets about 2 acres of the property To Phil's Tree Service for equipment storage and truck storage. Currently the property is not in compliance for this multi-use purpose and 560 Main Street is seeking the right to operate with some of its land being used for storage and business operations by others. Two areas are identified.
 Please see plans for delineation of convertible space for rental use.

#### IV. Continued Public Hearing

a. <u>SPR-06-19, Modification #1 – Site Plan – 20 Manchester St</u> - Applicant and owner 560 Main Street LLC, proposes to lease a portion of the Froling site at 20 Manchester St (TMP #114-012-000) to Phil's Tree Service for equipment and truck storage, create a second open yard rental space, construct an addition ~3,750 sf in size to an already approved 10,000 sf building, and make minor modifications to the landscaping and parking. The property is 9.88 ac and is located in the Industrial District.

- A. <u>SPR-06-19, Modification #1 Site Plan 20 Manchester St –</u> Applicant and owner 560 Main Street LLC, proposes to lease a portion of the Froling site at 20 Manchester St (TMP #114-012-000) to Phil's Tree Service for equipment and truck storage, create a second open yard rental space, construct an addition ~3,750 sf in size to an already approved 10,000 sf building, and make minor modifications to the landscaping and parking. The property is 9.88 ac and is located in the Industrial District.
- 30