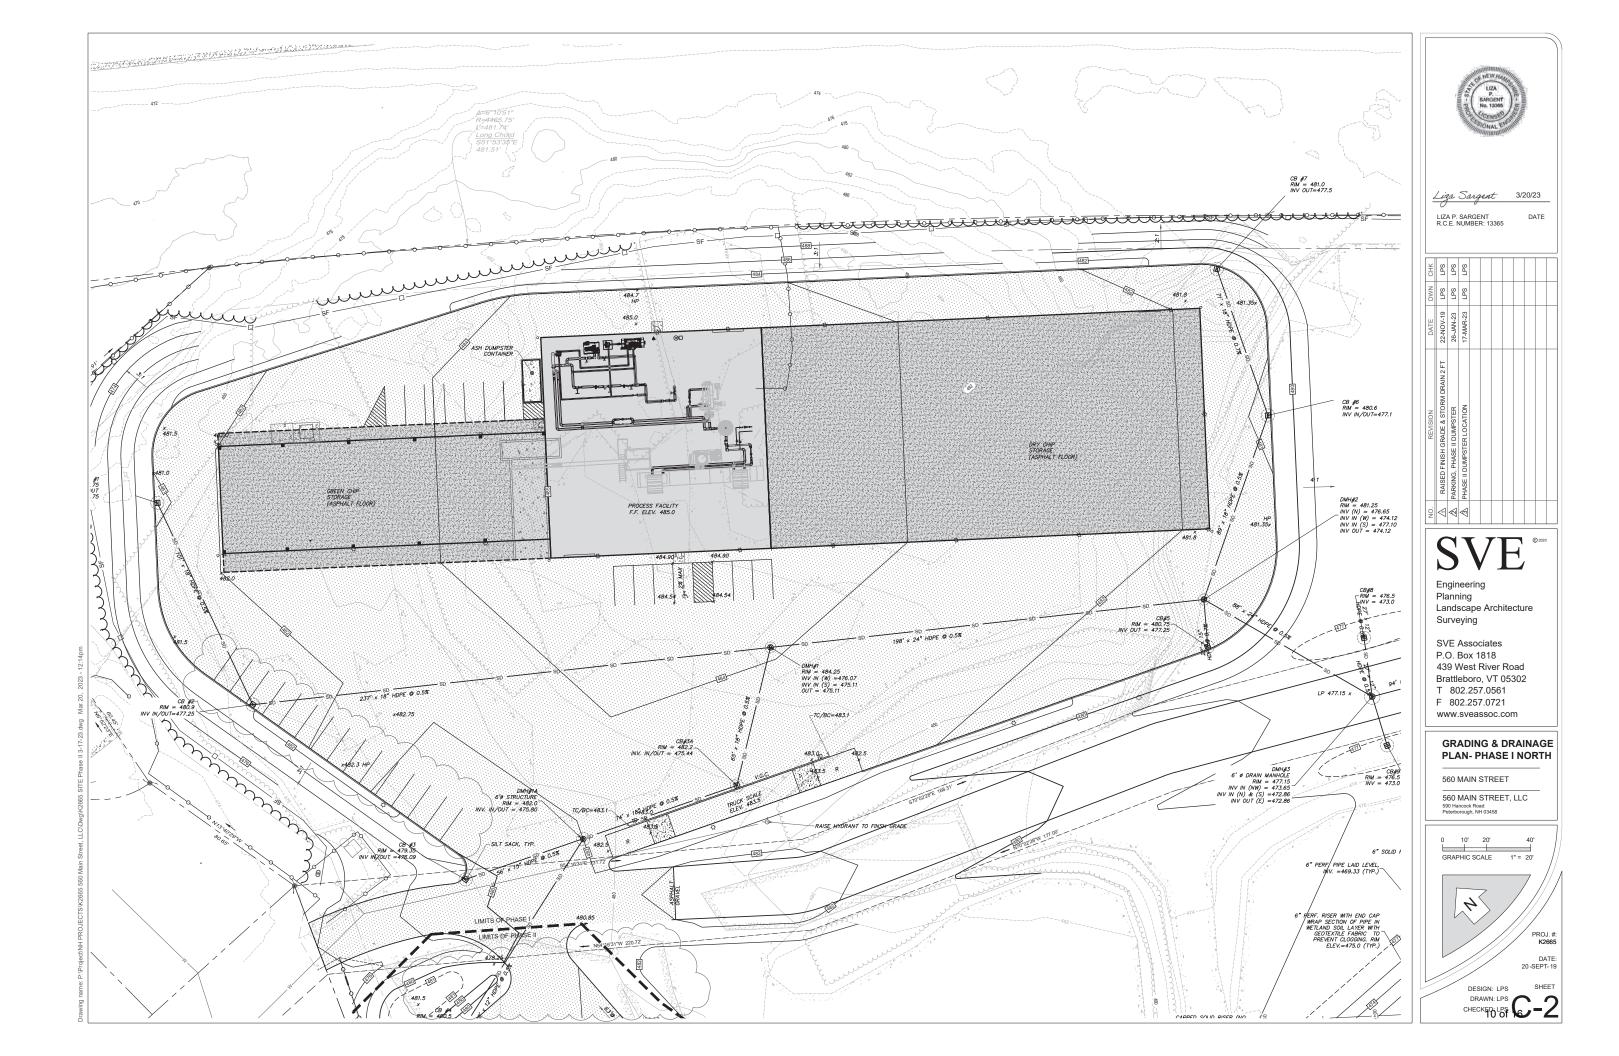

#### IV. Continued Public Hearing

a. <u>SPR-06-19, Modification #1 – Site Plan – 20 Manchester St</u> - Applicant and owner 560 Main Street LLC, proposes to lease a portion of the Froling site at 20 Manchester St (TMP #114-012-000) to Phil's Tree Service for equipment and truck storage, create a second open yard rental space, construct an addition ~3,750 sf in size to an already approved 10,000 sf building, and make minor modifications to the landscaping and parking. The property is 9.88 ac and is located in the Industrial District.

- A. <u>SPR-06-19, Modification #1 Site Plan 20 Manchester St –</u> Applicant and owner 560 Main Street LLC, proposes to lease a portion of the Froling site at 20 Manchester St (TMP #114-012-000) to Phil's Tree Service for equipment and truck storage, create a second open yard rental space, construct an addition ~3,750 sf in size to an already approved 10,000 sf building, and make minor modifications to the landscaping and parking. The property is 9.88 ac and is located in the Industrial District.
- 30

#### 2. Changes to "Phase Two" construction

560 Main Street LLC is seeking to begin construction of the approved "Phase Two" building known as the truck shop and office for Froling Energy. We are seeking to add a 3750sf addition on the east side of the already approved 100x100ft structure. This addition would house some cord wood processing machinery that we are planning to use in the future. The proposed addition is shown on the submitted site plan.