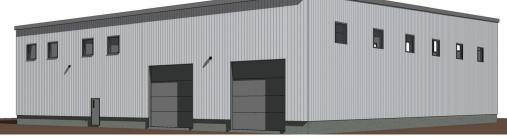

#### 2. Changes to "Phase Two" construction

560 Main Street LLC is seeking to begin construction of the approved "Phase Two" building known as the truck shop and office for Froling Energy. We are seeking to add a 3750sf addition on the east side of the already approved 100x100ft structure. This addition would house some cord wood processing machinery that we are planning to use in the future. The proposed addition is shown on the submitted site plan.