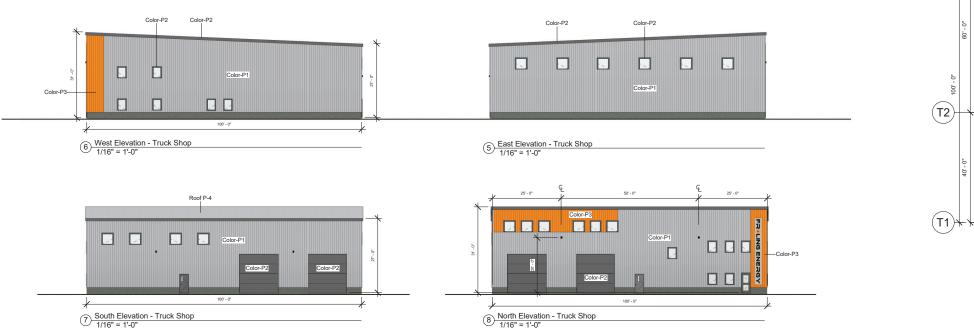

#### 2. Changes to "Phase Two" construction

560 Main Street LLC is seeking to begin construction of the approved "Phase Two" building known as the truck shop and office for Froling Energy. We are seeking to add a 3750sf addition on the east side of the already approved 100x100ft structure. This addition would house some cord wood processing machinery that we are planning to use in the future. The proposed addition is shown on the submitted site plan.