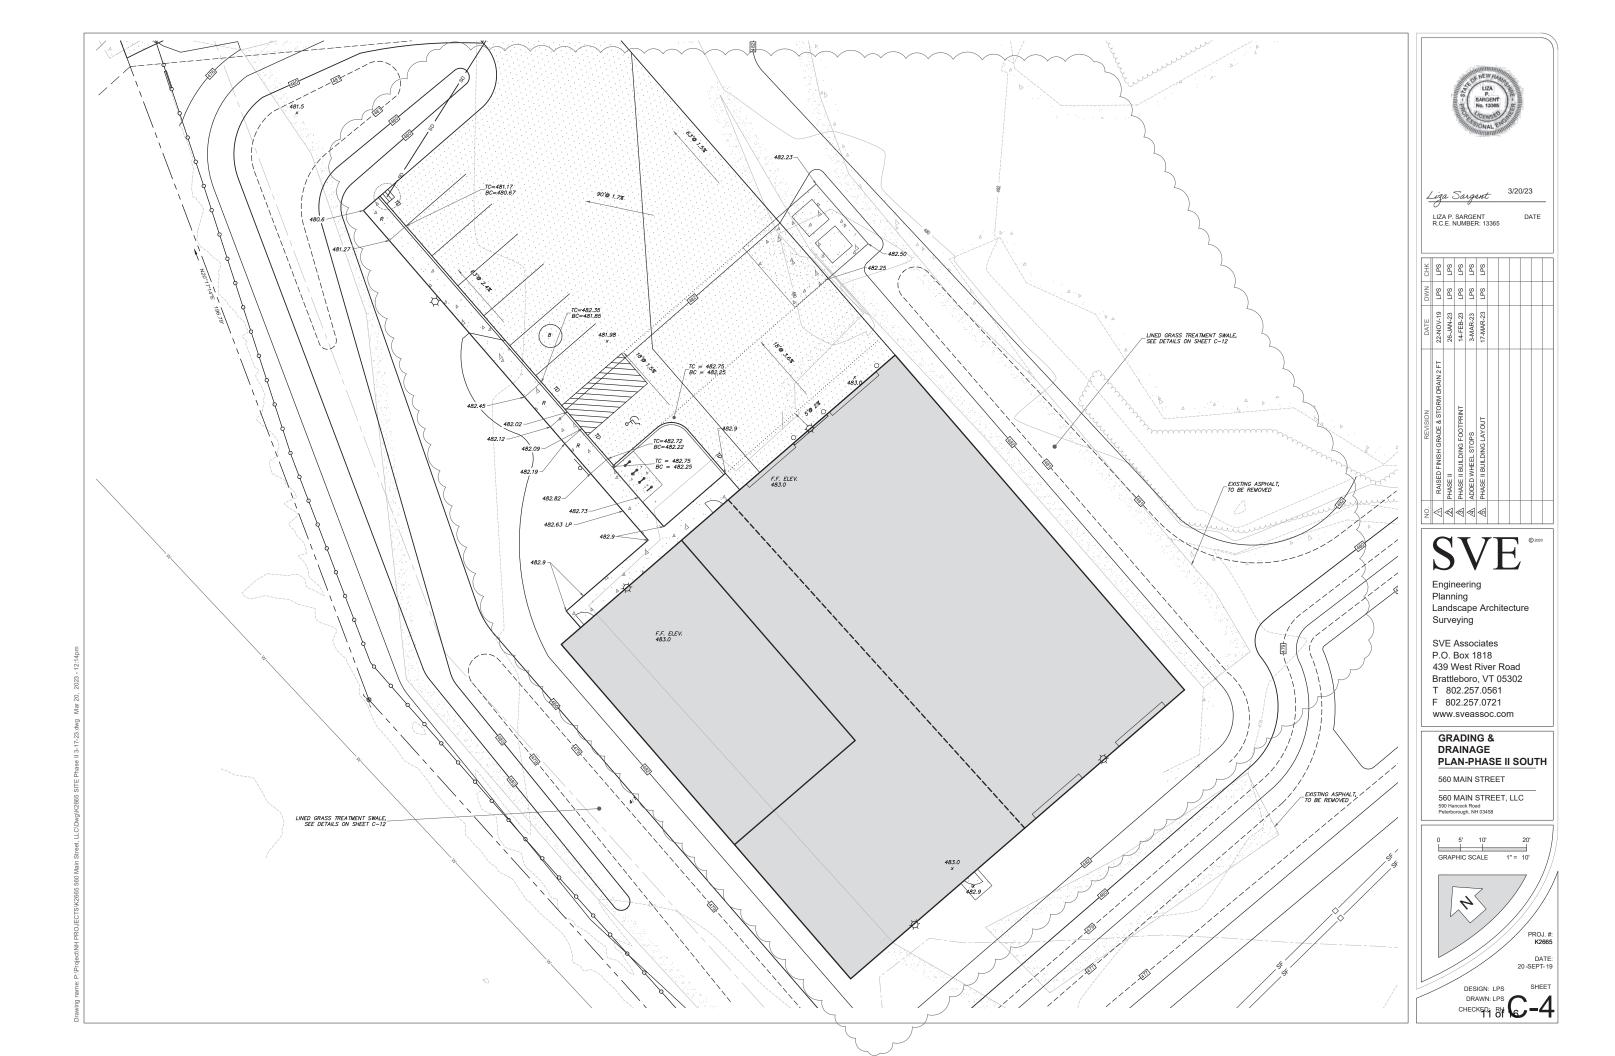

#### IV. Continued Public Hearing

a. <u>SPR-06-19, Modification #1 – Site Plan – 20 Manchester St</u> - Applicant and owner 560 Main Street LLC, proposes to lease a portion of the Froling site at 20 Manchester St (TMP #114-012-000) to Phil's Tree Service for equipment and truck storage, create a second open yard rental space, construct an addition ~3,750 sf in size to an already approved 10,000 sf building, and make minor modifications to the landscaping and parking. The property is 9.88 ac and is located in the Industrial District.

- A. <u>SPR-06-19, Modification #1 Site Plan 20 Manchester St –</u> Applicant and owner 560 Main Street LLC, proposes to lease a portion of the Froling site at 20 Manchester St (TMP #114-012-000) to Phil's Tree Service for equipment and truck storage, create a second open yard rental space, construct an addition ~3,750 sf in size to an already approved 10,000 sf building, and make minor modifications to the landscaping and parking. The property is 9.88 ac and is located in the Industrial District.
- 30

#### 2. Changes to "Phase Two" construction

560 Main Street LLC is seeking to begin construction of the approved "Phase Two" building known as the truck shop and office for Froling Energy. We are seeking to add a 3750sf addition on the east side of the already approved 100x100ft structure. This addition would house some cord wood processing machinery that we are planning to use in the future. The proposed addition is shown on the submitted site plan.

3. Changes to the parking striping

The original site plan application was approved with parallel parking spots, 560 Main Street LLC is seeking to rotate the parking as shown on the plan in red.

#### 4. Tree Plantings

560 Main Street LLC is seeking to plant Emerald Green Arborvitae to replace the original proposed Balsam Fir. A slight location change is also proposed.

These changes are minor in request and we hope that the original site plan can just be amended with the proposed changes.