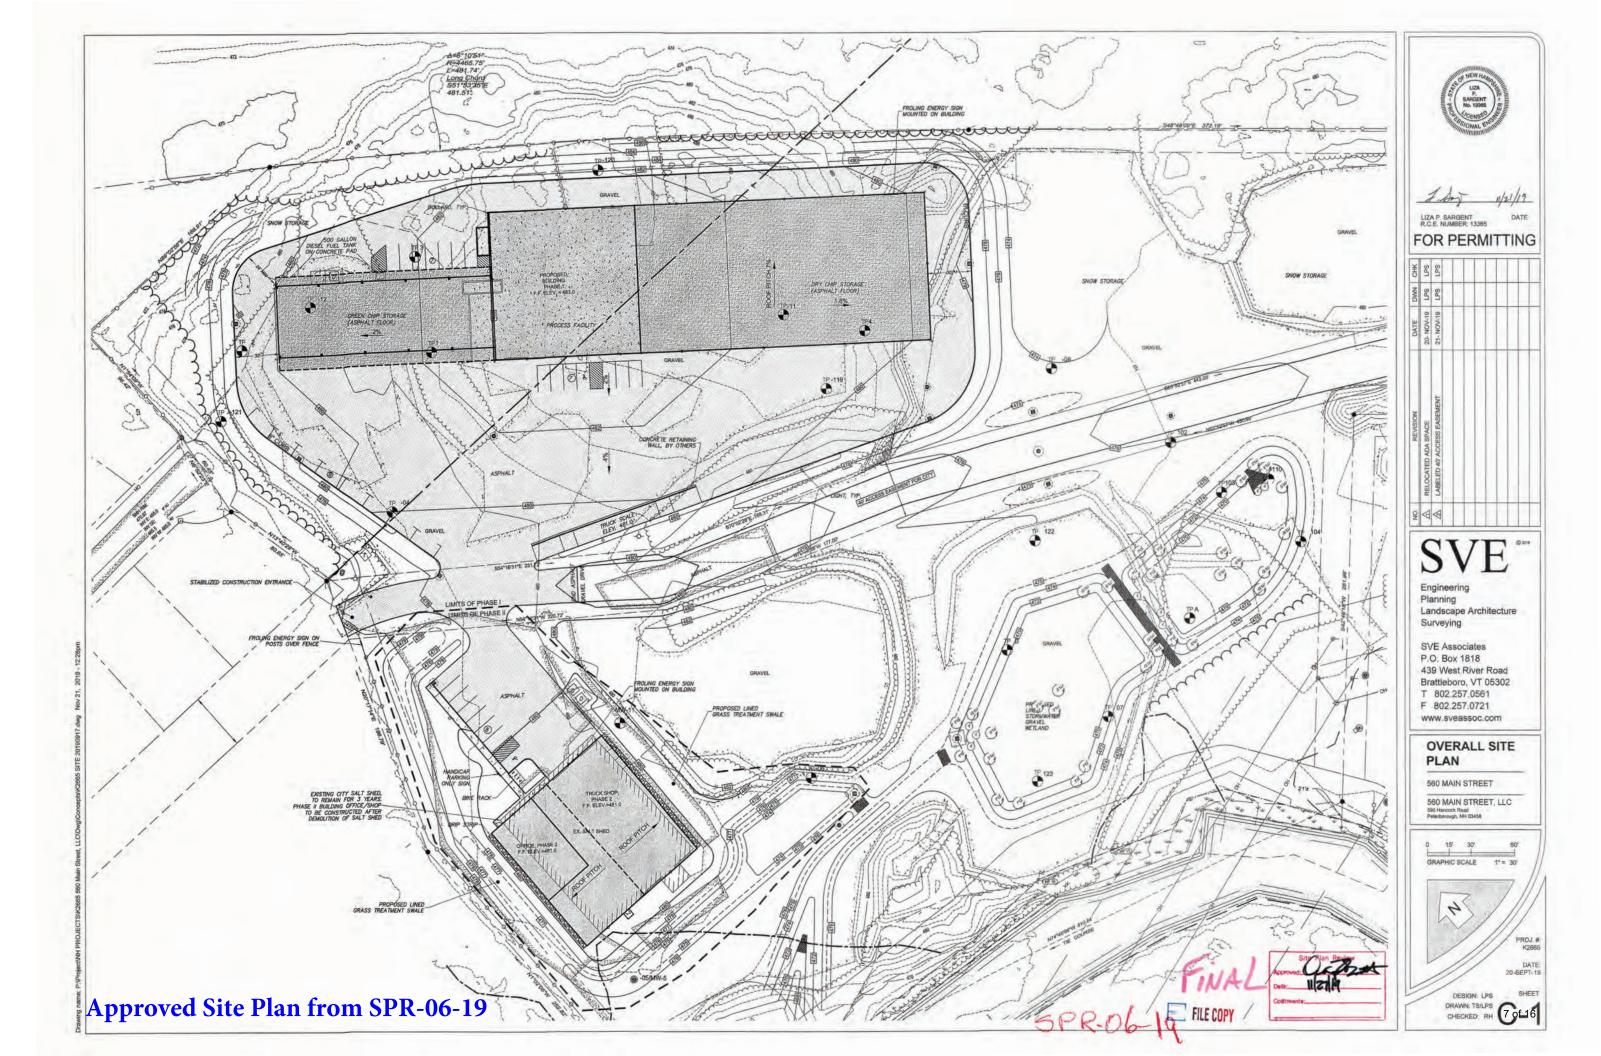

#### IV. Continued Public Hearing

a. <u>SPR-06-19, Modification #1 – Site Plan – 20 Manchester St</u> - Applicant and owner 560 Main Street LLC, proposes to lease a portion of the Froling site at 20 Manchester St (TMP #114-012-000) to Phil's Tree Service for equipment and truck storage, create a second open yard rental space, construct an addition ~3,750 sf in size to an already approved 10,000 sf building, and make minor modifications to the landscaping and parking. The property is 9.88 ac and is located in the Industrial District.

- A. <u>SPR-06-19, Modification #1 Site Plan 20 Manchester St –</u> Applicant and owner 560 Main Street LLC, proposes to lease a portion of the Froling site at 20 Manchester St (TMP #114-012-000) to Phil's Tree Service for equipment and truck storage, create a second open yard rental space, construct an addition ~3,750 sf in size to an already approved 10,000 sf building, and make minor modifications to the landscaping and parking. The property is 9.88 ac and is located in the Industrial District.
- 30

#### 2. Changes to "Phase Two" construction

560 Main Street LLC is seeking to begin construction of the approved "Phase Two" building known as the truck shop and office for Froling Energy. We are seeking to add a 3750sf addition on the east side of the already approved 100x100ft structure. This addition would house some cord wood processing machinery that we are planning to use in the future. The proposed addition is shown on the submitted site plan.

3. Changes to the parking striping

The original site plan application was approved with parallel parking spots, 560 Main Street LLC is seeking to rotate the parking as shown on the plan in red.

#### 4. Tree Plantings

560 Main Street LLC is seeking to plant Emerald Green Arborvitae to replace the original proposed Balsam Fir. A slight location change is also proposed.

These changes are minor in request and we hope that the original site plan can just be amended with the proposed changes.