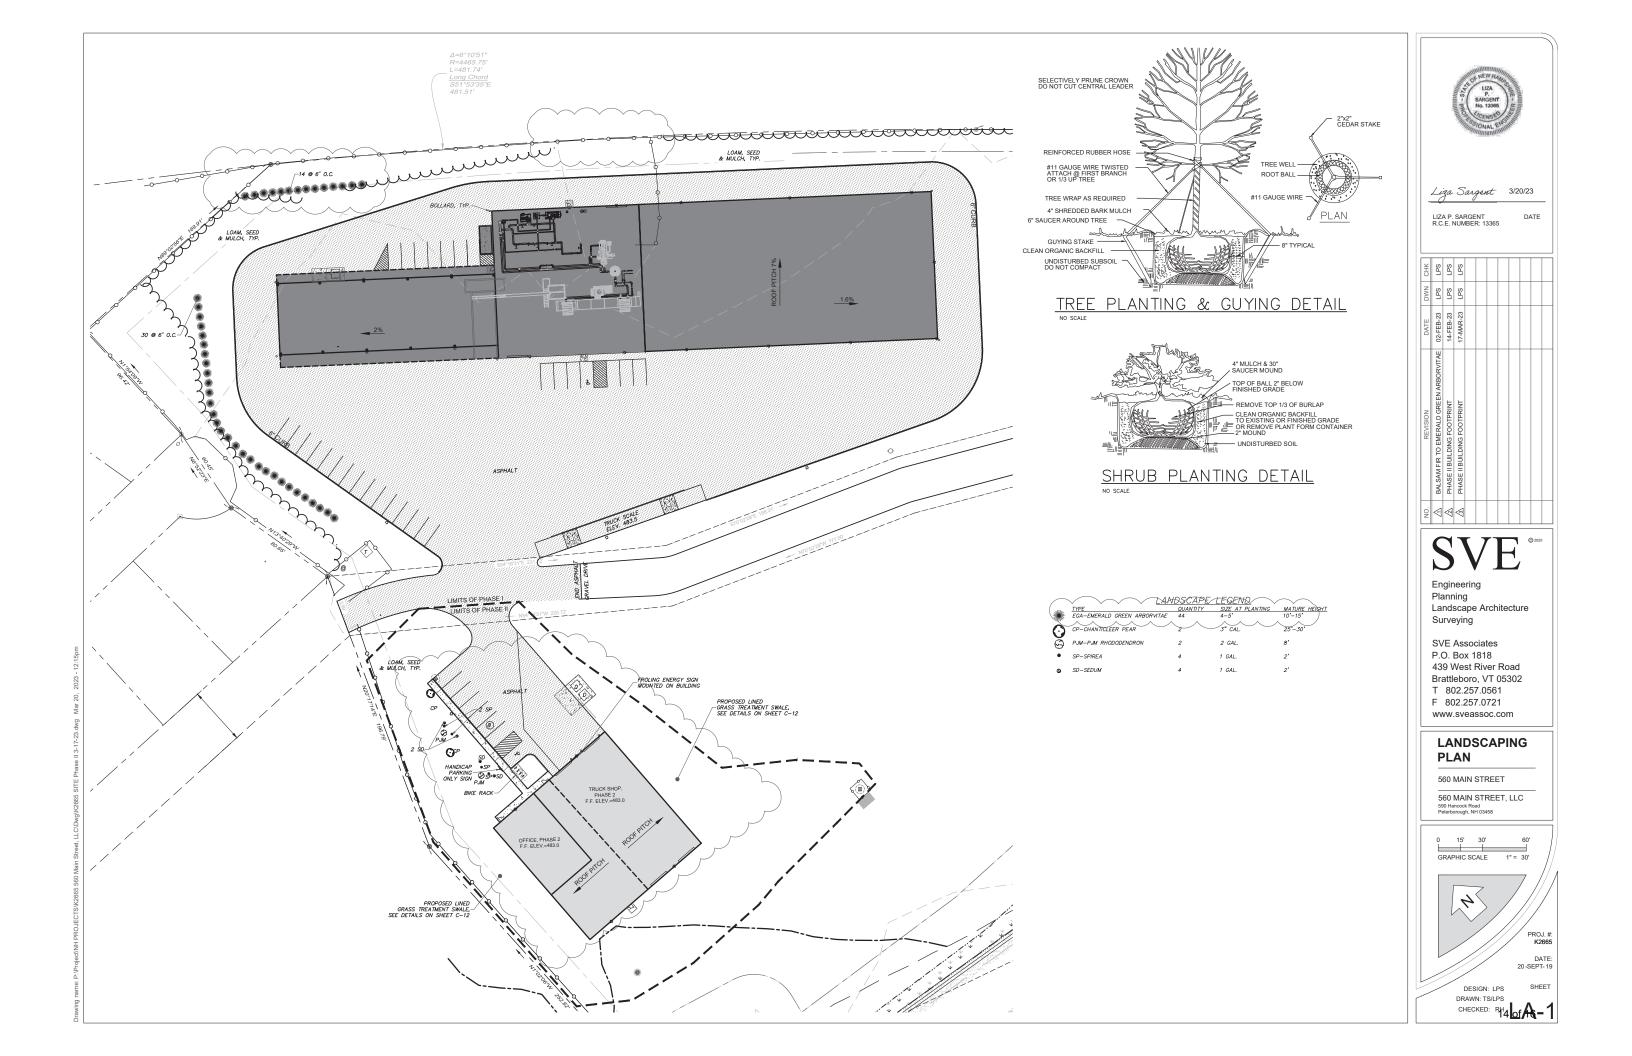

#### 4. Tree Plantings

560 Main Street LLC is seeking to plant Emerald Green Arborvitae to replace the original proposed Balsam Fir. A slight location change is also proposed.

These changes are minor in request and we hope that the original site plan can just be amended with the proposed changes.