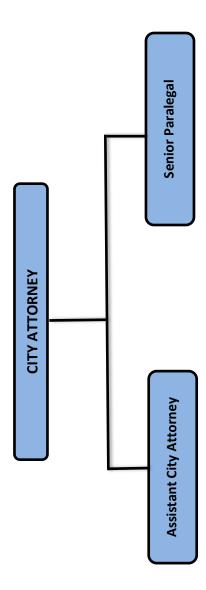

| ESTIMATED YEAR END 06/30/23 IN   | IFORMATIC   | N:     |               |                  |      |             |
|----------------------------------|-------------|--------|---------------|------------------|------|-------------|
| Policy to retain unassigned fund | l balance   | at 7%  | =             | \$<br>6,410,891  |      |             |
| Policy to retain unassigned fund | l balance   | at 10% | % =           | \$<br>9,158,416  |      |             |
| Estimated Unassigned Fund Balanc | e For FY23  |        |               |                  |      |             |
| Unassigned Fund Balance @ 0      | 6/30/22     |        |               | \$<br>14,815,397 |      |             |
| Less: estimated addition to (u   | ise of) fun | d bal  | ance in FY23  | (1,725,000)      |      |             |
| Est: carryovers                  |             |        |               | (472,082)        |      |             |
| Est: encumbrances                |             |        |               | (661,448)        |      |             |
| Est: budgetary savings           |             |        |               | 1,969,736        |      |             |
| Use of fund balance R-2          | 2023-18     |        |               | (102,417)        |      |             |
| Net unassigned fund balance      | atyeare     | nd     | ·             | \$<br>13,824,186 |      |             |
|                                  |             |        | ·             |                  |      |             |
|                                  |             | To     | otal Budget & | Policy Ta        | rget |             |
|                                  |             | Tax    | Assessments   | 7.00%            |      | 10.00%      |
| City's operating budget          | FY23/24     | \$     | 47,736,757    | \$<br>3,341,573  | \$   | 4,773,676   |
| School tax assessment            | 2023        | \$     | 33,571,724    | \$<br>2,350,021  | \$   | 3,357,172   |
| State education tax assessment   | 2023        | \$     | 3,330,484     | \$<br>233,134    | \$   | 333,048     |
| County property tax assessment   | 2023        | \$     | 6,945,199     | \$<br>486,164    | \$   | 694,520     |
|                                  | TOTAL       | \$     | 91,584,164    | \$<br>6,410,891  | \$   | 9,158,416   |
| Estimated Unassigned Fund Balanc | e at Year E | nd     |               | 15.09%           | Ju   | ne 30, 2023 |