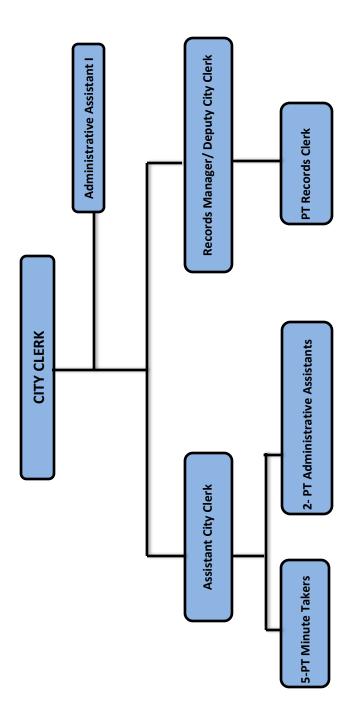

| Revenue Changes FY 2023 to FY 2024                               |           |             |
|------------------------------------------------------------------|-----------|-------------|
|                                                                  |           |             |
| Property Taxes Revenue (net change in overlay and war service of | credits)  | \$1,029,441 |
| Other Revenues                                                   |           |             |
| TIF Taxes                                                        | (165,908) |             |
| Motor Vehicle Registrations, Permits and Licenses                | 209,525   |             |
| Intergovernmental                                                | 248,460   |             |
| Charges for Services                                             | 200,000   |             |
| Use of Surplus (Capital Reserve & Capital Project Funding)       | 903,474   |             |
| Interest Income                                                  | 200,000   |             |
| Miscellaneous                                                    | 155,528   |             |
| Subtotal Other Revenues                                          |           | 1,751,079   |
| Proposed Revenue Increase                                        |           | \$2,780,520 |