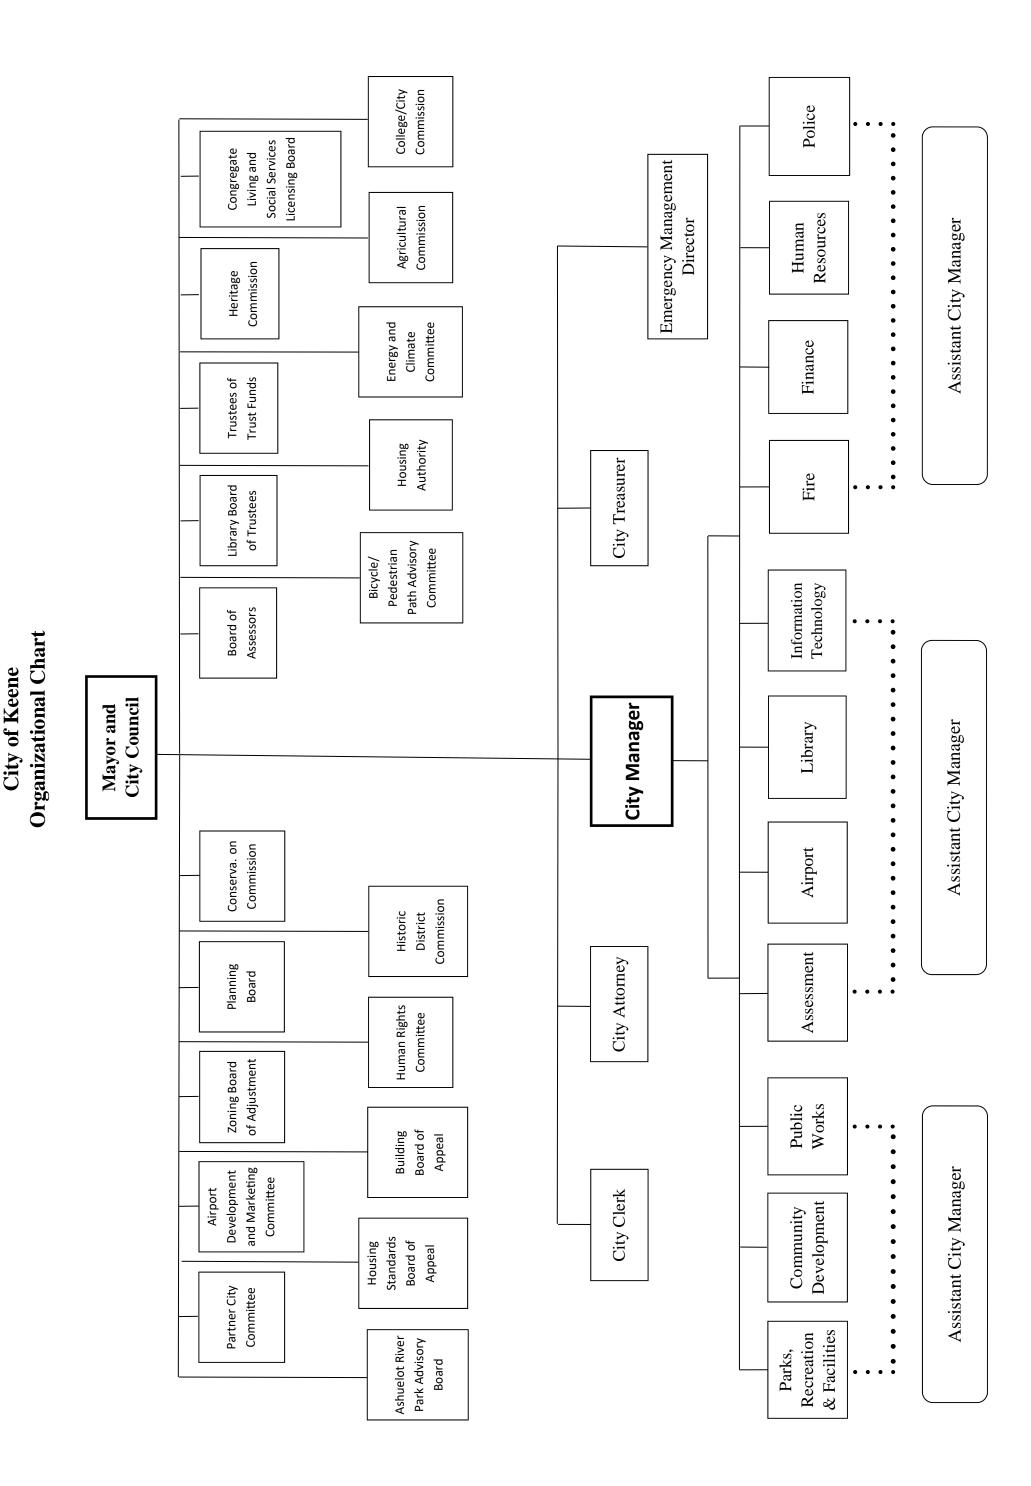

## FY 2023 – 2024 Operating Budget Table of Contents

| Message & Overview                                                            |       |  |
|-------------------------------------------------------------------------------|-------|--|
| City Manager Message Insert                                                   |       |  |
| General Fund                                                                  |       |  |
| Overview & Summary                                                            | 2-7   |  |
| Revenue Budget (chart)                                                        | 8     |  |
| Expenditure Budget (chart)                                                    | 9     |  |
| Allocation of Proposed Property Tax to City Departments                       | 10    |  |
| Operating Revenues & Expenditures / Operating Budget Fiscal Policy Compliance | 11-15 |  |
| Revenue Budget                                                                | 16-19 |  |
| Supplemental Requests                                                         | 20-22 |  |
| Expenditure Budget – by Department; by Account; by Personnel/Operating        | 23-30 |  |
| Long-Term Debt                                                                | 31-34 |  |
| ELECTED & APPOINTED OFFICIALS                                                 |       |  |
| Elected & Appointed Officials with Terms & Standing Committees                | 36    |  |
| Organizational Chart                                                          | 37    |  |
| Mayor & Council / Other Financing                                             | 38    |  |
| Mayor & Council / Transfer-Capital & Other                                    | 38    |  |
| Mayor & Council                                                               | 38    |  |
| Mayor & Council / Boards & Commissions                                        | 38    |  |
| Mayor & Council / Outside Agencies                                            | 39-42 |  |
| Mayor & Council / Community Funded Events (Revenues & Expenditures)           | 43-44 |  |
| Mayor & Council / Capital Appropriations                                      | 45-50 |  |
| City Manager's Office                                                         | 51-56 |  |
| City Attorney                                                                 | 57-60 |  |
| City Clerk                                                                    | 61-67 |  |
| ADMINISTRATIVE SERVICES                                                       |       |  |
| Assessing                                                                     | 70-75 |  |
| Finance                                                                       | 76-86 |  |
| Human Resources                                                               | 87-90 |  |
| Information Technology                                                        | 91-94 |  |