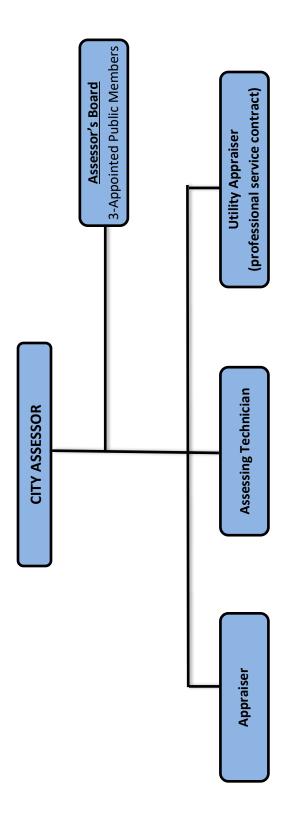

| \$36 million       | \$43 million                               | \$42 million    |
| PILOT Agreement Revenue                                                                                                                                                                                                                                                                                                                                                                                       | \$1,108,100        | \$1,110,350                                | \$1,113,290     |



|                   |                 |                         | 2021-2022    | 2022-2023    | 2023-2024    | 2023-2024 | 2023-2024    |
|-------------------|-----------------|-------------------------|--------------|--------------|--------------|-----------|--------------|
|                   |                 |                         | Actual       | Budget       | Dept Request | CM Suppl  | City Manager |
| GF-ASSN           | T-CHARGES FOR S | /CS                     |              |              |              |           |              |
| 10023503          | 441090          | DIRECT REIMBURSEMENT    | -            | -            | -            | -         | -            |
| GF-ASSN           | T-CHARGES FOR S | /CS Total               | -            | -            | -